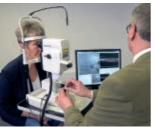

### What should I expect from my Eye Health Check?

You will simply sit at the instrument and the examiner will scan your eye using a light beam. The scan only takes a few seconds and you can blink normally. You will suffer no discomfort and the camera will not touch your eye.